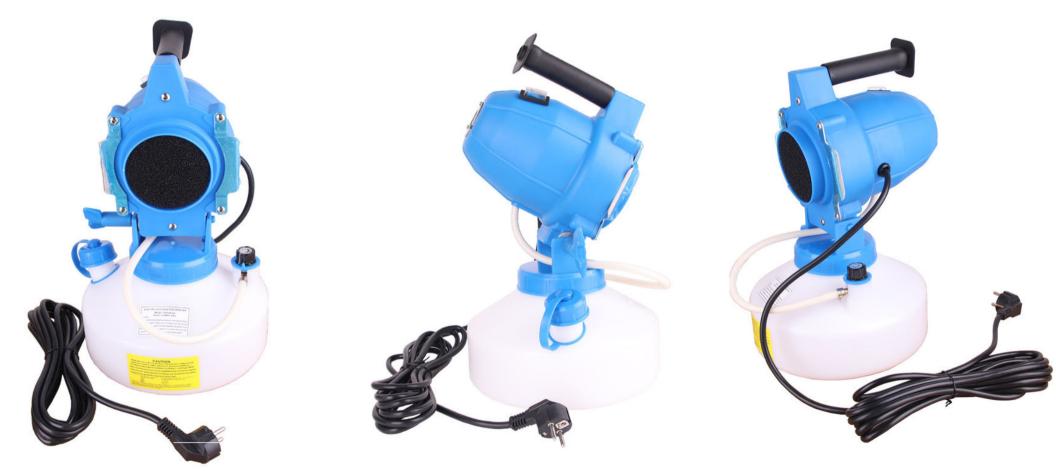

# PORTABLE ULV COLD FOGGER

A VIRUS DEFENCE MECHANISM

iCLEAN takes the hassle and stress out of deep cleaning before and after your working day.

iCLEAN is easy to use and complies with government's guidance in decontamination dilution requirements of 1,000 parts per million available chlorine (ppm av.cl.)

### iCLEAN Supporting Empowering Safer Education

PORTABLE ULV COLD FOGGER A VIRUS DEFENCE MECHANISM