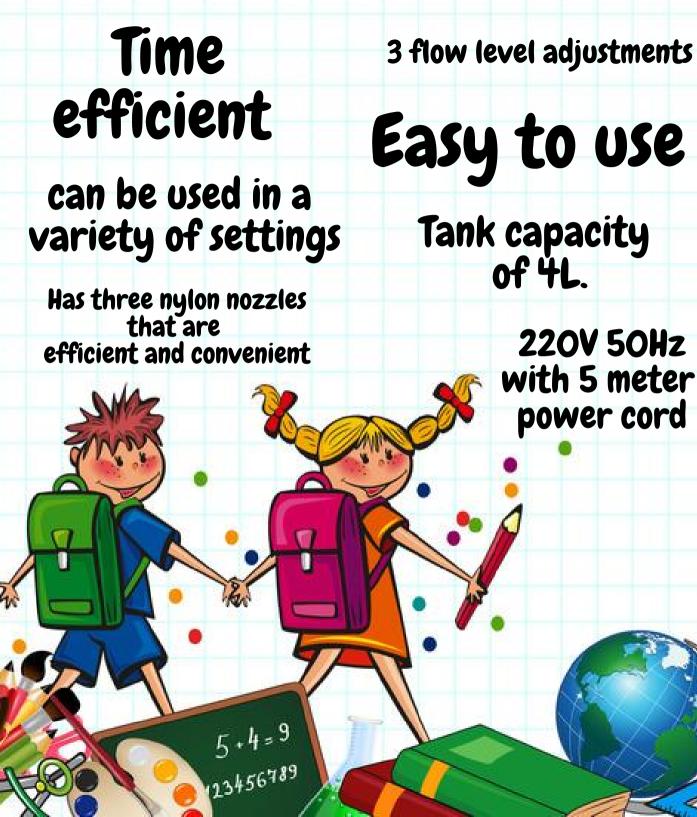

# Safeguarding their future THE BENEFITS OF ICLEAN TECHNOLOGY

Cerly Ca

Droplet reachable distance of 15 meters.

Various spray sizes

adjustable angles